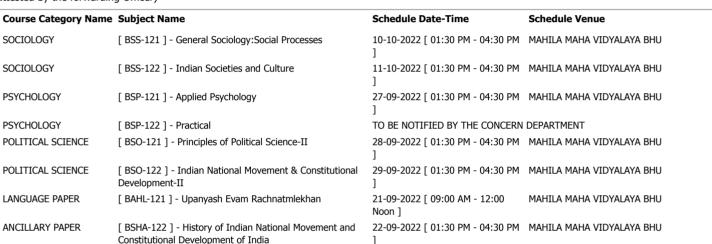

# प्रवेश पत्र (Admit Card)

B. A. (Hons.) Social Sciences - Sociology 2021-22 - Sem - 2 - Regular Paper

**Exam Roll No** 21235SOC011

**Enrolment Number:** 447814

**Candidate Name:** ANSHITA MAURYA Father's Name: RAM ASHISH MAURYA Mother's Name: NIRMALA MAURYA